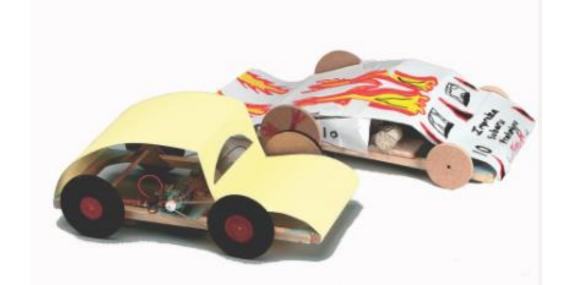

### chassis

pulley band motor axle wheels frame circuit battery pack switch

body work